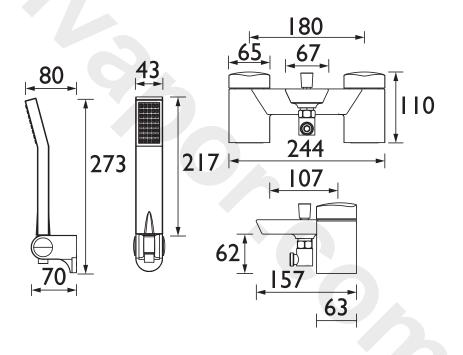

#### Dimensions (measurements in mm)

| Flow Rates (I/min)          |      |      |      |      |      |      |  |  |  |
|-----------------------------|------|------|------|------|------|------|--|--|--|
| System Pressure (bar)       | 0.3  | 0.5  | 1    | 2    | 3    | 5    |  |  |  |
| Through Bath Filler (mixed) | 26.9 | 34.8 | 52.3 | 74   | 90.6 | 117  |  |  |  |
| Through Handset (mixed)     | 3.2  | 4.3  | 7.1  | 10.8 | 13.9 | 17.9 |  |  |  |