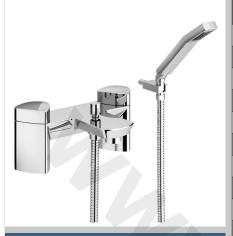

# BRIGHT Tap Range Bright Bath Shower Mixer Chrome

| _ |        |     |     |    |
|---|--------|-----|-----|----|
| _ | $\sim$ | tı. | ıre | c. |
|   | ca     | L L | пσ  | Э. |

- Long life and easy to use 1/4 turn ceramic disc valves
- Metal back nuts for added durability
- Includes 1.5m hose, rub-clean anti-limescale handset and wall bracket
- Minimum working pressure of 0.3 bar

#### **Product Certifications:**

For more products, visit our website: http://www.bristan.com

| Specification                     |                                   |  |  |  |  |
|-----------------------------------|-----------------------------------|--|--|--|--|
| Product Type:                     | Bathroom Tap                      |  |  |  |  |
| Main Construction Material:       | Brass                             |  |  |  |  |
| Mount Type:                       | Deck Mounted                      |  |  |  |  |
| Handle Type:                      | Round Handles                     |  |  |  |  |
| Connection Inlet:                 | 3/4" BSP                          |  |  |  |  |
| Connection Outlet:                | M28 Flow Straightener             |  |  |  |  |
| Number of Tap Holes:              | 2                                 |  |  |  |  |
| Valve/Cartridge Type:             | 1/4 Turn 3/4" Ceramic Disc Valve  |  |  |  |  |
| Plumbing System Requirements:     | Suitable for all plumbing systems |  |  |  |  |
| Minimum Dynamic Pressure (bar):   | 0.3 bar                           |  |  |  |  |
| Maximum Dynamic Pressure (bar):   | 5.0 bar                           |  |  |  |  |
| Maximum Hot Water Temperature °C: | 60°C                              |  |  |  |  |
| Maximum Static Pressure (bar):    | 10 bar                            |  |  |  |  |
| Flow Type:                        | Single Flow                       |  |  |  |  |
| Isolation Included:               | No                                |  |  |  |  |